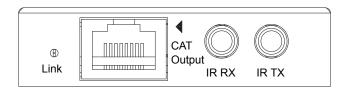

## Specifications

Extends HDMI up to a distances of 40m over a single CAT cable (1080i up to 50m)

Supports video resolutions including VGA-WUXGA and 480i-1080p

Supports Bi-directional IR from all input and output locations

Supports LPCM 7.1CH, Dolby TrueHD, Dolby Digital Plus and DTS-HD Master Audio transmission

Supports 3D signal display

Supplied with Blustream IR receiver and emitter

Requires local power at both Transmitter and Receiver