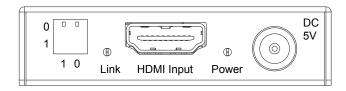

## Specifications

Extends HDMI up to a distances of 40m over a single CAT cable (1080i up to 50m)

Supports video resolutions including VGA-WUXGA and 480i-1080p

Supports Bi-directional IR from all input and output locations

Supports LPCM 7.1CH, Dolby TrueHD, Dolby Digital Plus and DTS-HD Master Audio transmission

Supports 3D signal display

Supplied with Blustream IR receiver and emitter

Requires local power at both Transmitter and Receiver